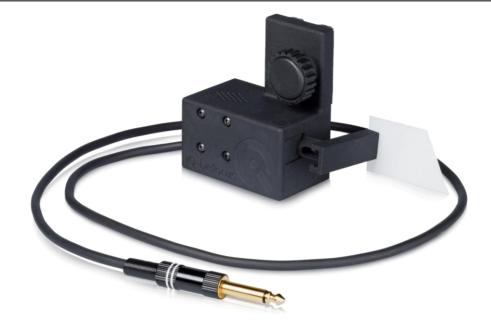

#### General description hardware

| Power supply/consumption    | 14 - 15 V from LED-Panel or DTS                  |
|-----------------------------|--------------------------------------------------|
| Ports                       | 1 x 6.3 mm jack (connection to LED-Panel or DTS) |
| Dimension [W x H x D]       | 150 mm x 85 mm x 55 mm                           |
| Weight                      | Approx. 270 g                                    |
| Connection to tripod/camera | 1/4 " UNC thread                                 |
| Operating conditions        | 18 - 28 °C                                       |
| Power cycle                 | 50% duty cycle (max.)<br>60 s duration (max.)    |